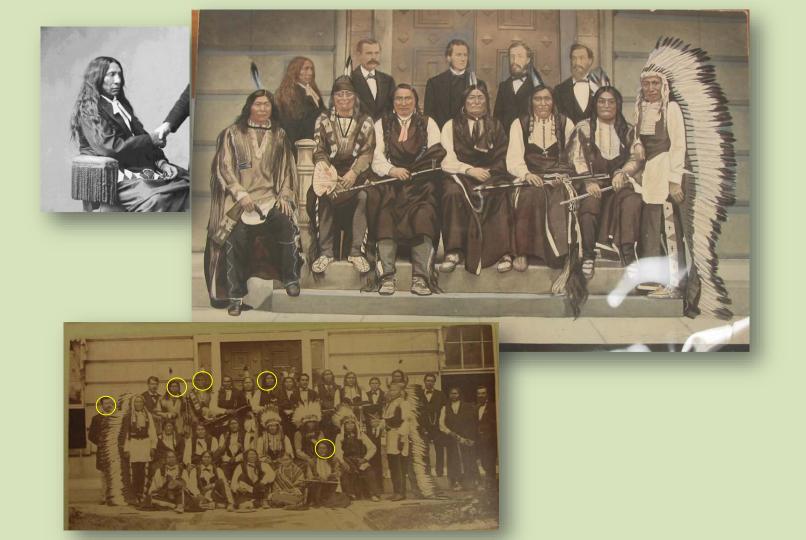

## Versions: Image and Object, Original and Copy

**Red Cloud** 

Spotter BEther Shoulder 14 Sotting & Bule Cheyerme while assurement Here + hon blorse + - Baca Mound Frag Magn Veroarde Black Bear f charge -Sal Hunder + Manne Willer + mande