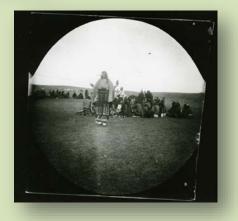

# **IDENTIFICATION**

Gelatin Nitrate Salted POP Dry-plate opaltype Cyanotype Cabinet Daguerreotype Transparency Ambrotype Safety-film Card DOP Paper Silver Collodion Platinotype Photomechanical Direct-positive Cellulose

# Key Questions for Identification:

- What is the nature of the support material and emulsion?
- What is its format/process?
- What is its polarity—positive or negative?
- What are its characteristics of deterioration?
- What is it's version/genealogy?