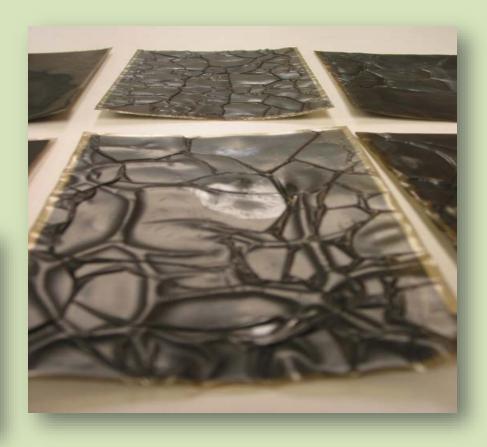

### What does deterioration look like?

#### **Glass negatives**

#### **Glass Transparencies**