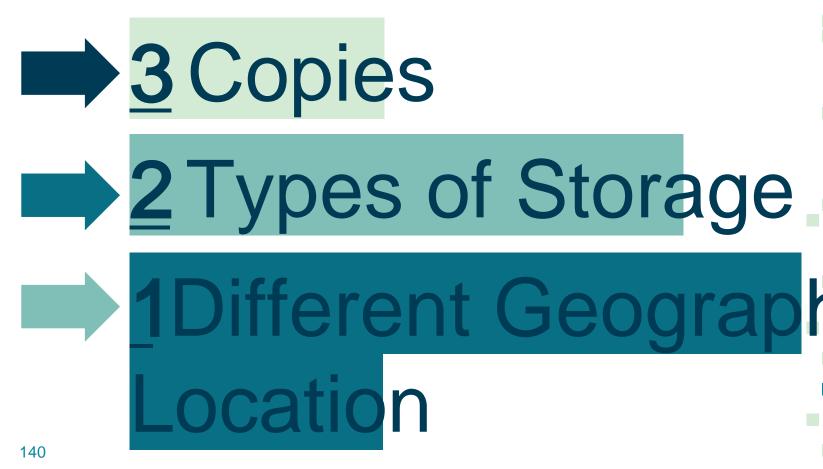

## **VERSIONS OF FILES**

Preservation master copies

- Access copies
  - Created from preservation masters
  - Smaller
  - Lower quality
  - Other derivatives

At least two different types ofstorage media Manageable Fault tolerant

- Different "disaster zone"
- Protect against natural disasters
  Option: cloud storage

## **TYPES OF STORAGE MEDIA**

- hard disk drives
   CDs or DVDs
- flash drives

- SSD (solid state drives)
- RAID hard drive
   LTO Tape
- cloud/hosted storage
   Network Attached Storage