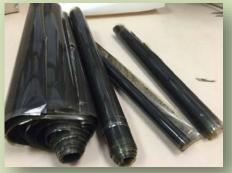

## Still Film Storage

• Store individually in paper enclosures

- DO NOT store in plastic enclosures
- Store vertically in boxes
- Store in cool or cold storage if possible
- Follow NFPA 40 guidelines if possible

#### **Enclosures and containers**

## Stabilization of deteriorated or problematic plastic still film

## Slide storage