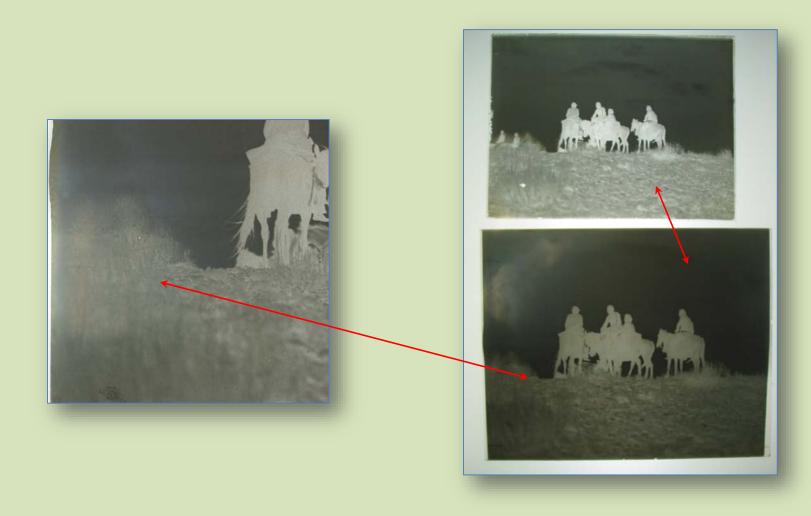

### What does deterioration look like?

#### **Glass negatives**

#### **Glass Transparencies**