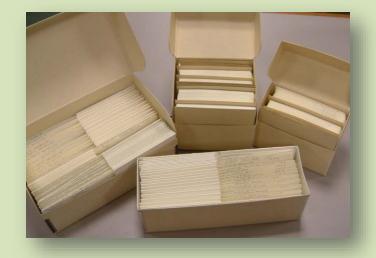

## **Glass storage**

- Store on edge (long edge is best)
- Store in paper or tyvek enclosure
- 4-flaps are optimal this makes viewing and handling easier
- Glass is heavy so be careful of using boxes that are too big, but also be careful of boxes that are too narrow and can tip over
- Store glass on stable shelves or cabinets, on lower shelves if possible

## Still Film Storage

• Store individually in paper enclosures

- DO NOT store in plastic enclosures
- Store vertically in boxes
- Store in cool or cold storage if possible
- Follow NFPA 40 guidelines if possible

## Slide storage