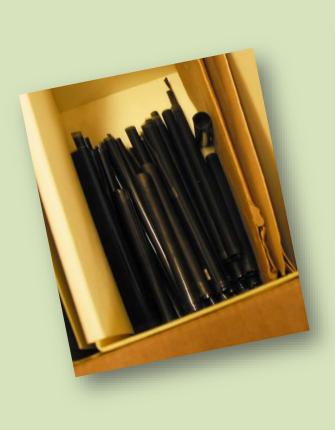

## **Glass storage**

- Store on edge (long edge is best)
- Store in paper or tyvek enclosure
- 4-flaps are optimal this makes viewing and handling easier
- Glass is heavy so be careful of using boxes that are too big, but also be careful of boxes that are too narrow and can tip over
- Store glass on stable shelves or cabinets, on lower shelves if possible

## Still Film Storage

• Store individually in paper enclosures

- DO NOT store in plastic enclosures
- Store vertically in boxes
- Store in cool or cold storage if possible
- Follow NFPA 40 guidelines if possible