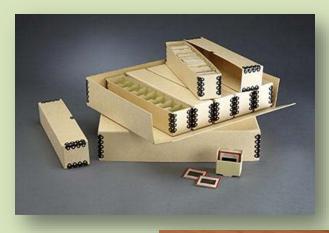

Store on edge (long edge is best)
- Store in paper or tyvek enclosure
- 4-flaps are optimal this makes viewing and handling easier
- Glass is heavy so be careful of using boxes that are too big, but also be careful of boxes that are too narrow and can tip over
- Store glass on stable shelves or cabinets, on lower shelves if possible





## **Enclosures and containers**







## Stabilization of deteriorated glass





## Still Film Storage

• Store individually in paper enclosures

- DO NOT store in plastic enclosures
- Store vertically in boxes
- Store in cool or cold storage if possible
- Follow NFPA 40 guidelines if possible



#### **Enclosures and containers**











## Poor use of enclosures





## Stabilization of deteriorated or problematic plastic still film

















## Slide storage



### THE OLD ENCLOSURES MAY HAVE VALUE!



## Print storage

- Buffer prints from other material if possible
  - Encapsulate in archival polyester or
  - Interleave acid-free paper or
  - Use archival polyester pocket pages
- Folders and boxes should provide support so that prints do not bend or fold
- If viewed regularly, housing should not interfere with viewing





## **Enclosures and containers**



## Large and unusual sizes













## Album storage

- Box/enclosure should support album on all sides
- Contents should be protected from adjacent items if necessary
- Intrinsic value of album format may dictate housing









## Interleaving?











## Reformatting







| FAVORITES                                           | S Martin       |