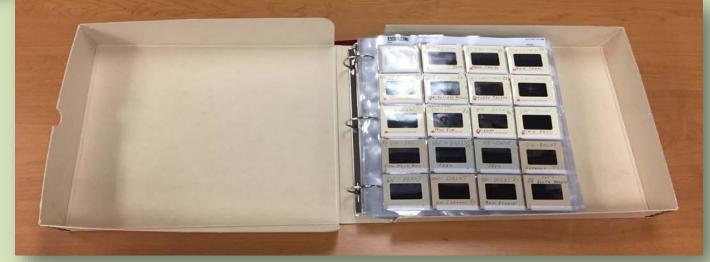

edge is best)
- Store in paper or tyvek enclosure
- 4-flaps are optimal this makes viewing and handling easier
- Glass is heavy so be careful of using boxes that are too big, but also be careful of boxes that are too narrow and can tip over
- Store glass on stable shelves or cabinets, on lower shelves if possible





## **Enclosures and containers**







## Stabilization of deteriorated glass





## Still Film Storage

• Store individually in paper enclosures

- DO NOT store in plastic enclosures
- Store vertically in boxes
- Store in cool or cold storage if possible
- Follow NFPA 40 guidelines if possible



#### **Enclosures and containers**











## Poor use of enclosures





## Stabilization of deteriorated or problematic plastic still film

















## Slide storage



### THE OLD ENCLOSURES MAY HAVE VALUE!



## Print storage

- Buffer prints from other material if possible
  - Encapsulate in archival polyester or
  - Interleave acid-free paper or
  - Use archival polyester pocket pages
- Folders and boxes should provide support so that prints do not bend or fold
- If viewed regularly, housing should not interfere with viewing





## **Enclosures and containers**



## Large and unusual sizes













## Album storage

- Box/enclosure should support album on all sides
- Contents should be protected from adjacent items if necessary
- Intrinsic value of album format may dictate housing









## Interleaving?











## Reformatting







| FAVORITES                                           | S Martin       |             |             |