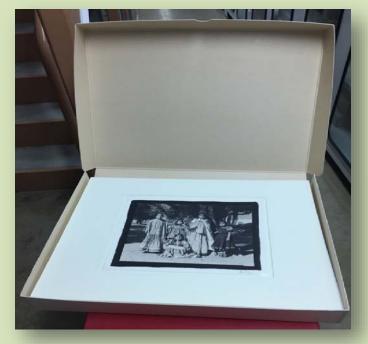

## Print storage

- Buffer prints from other material if possible
  - Encapsulate in archival polyester or
  - Interleave acid-free paper or
  - Use archival polyester pocket pages
- Folders and boxes should provide support so that prints do not bend or fold
- If viewed regularly, housing should not interfere with viewing

## **Enclosures and containers**