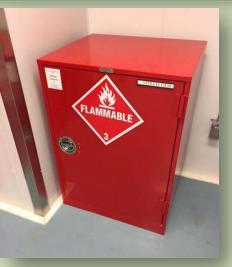

## Still Film Storage

• Store individually in paper enclosures

- DO NOT store in plastic enclosures
- Store vertically in boxes
- Store in cool or cold storage if possible
- Follow NFPA 40 guidelines if possible