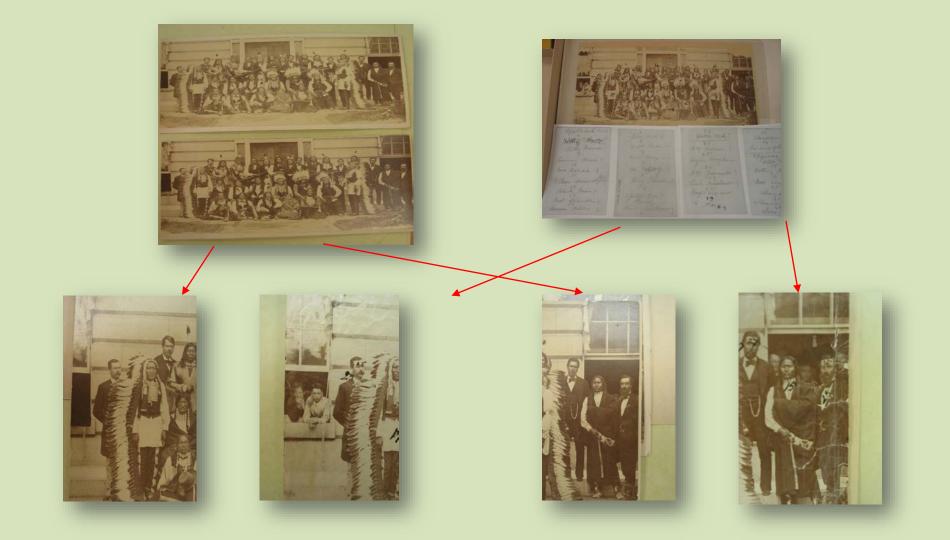

## Versions: Image and Object, Original and Copy

**Red Cloud** 

Spotter BEther Shoulder 14 Sotting & Bule Cheyerme while assurement Here + hon blorse + - Baca Mound Frag Magn Veroarde Black Bear f charge -Sal Hunder + Manne Willer + mande