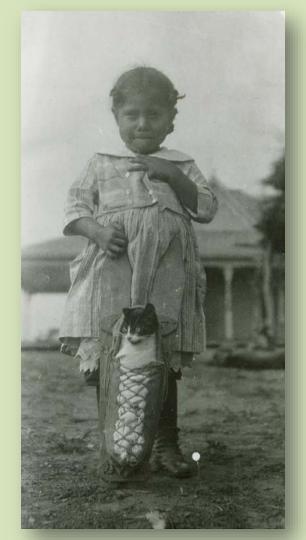

# **IDENTIFICATION**

Gelatin Nitrate Salted POP Dry-plate opaltype Cyanotype Cabinet Daguerreotype Transparency Ambrotype Safety-film Card DOP Paper Silver Collodion Platinotype Photomechanical Direct-positive Cellulose

# Key Questions for Identification:

- What is the nature of the support material and emulsion?
- What is its format/process?
- What is its polarity—positive or negative?
- What are its characteristics of deterioration?
- What is it's version/genealogy?