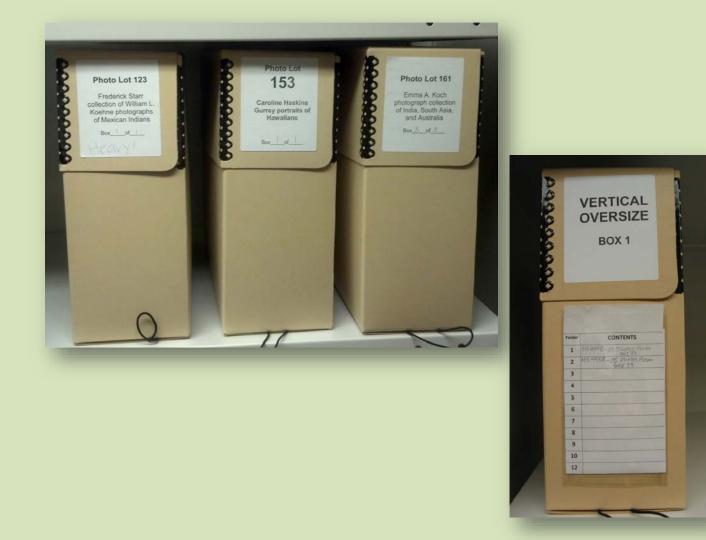

## **Glass storage**

- Store on edge (long edge is best)
- Store in paper or tyvek enclosure
- 4-flaps are optimal this makes viewing and handling easier
- Glass is heavy so be careful of using boxes that are too big, but also be careful of boxes that are too narrow and can tip over
- Store glass on stable shelves or cabinets, on lower shelves if possible

## Still Film Storage

• Store individually in paper enclosures

- DO NOT store in plastic enclosures
- Store vertically in boxes
- Store in cool or cold storage if possible
- Follow NFPA 40 guidelines if possible

## Large and unusual sizes