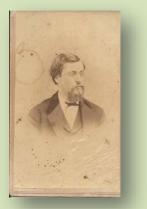

# **IDENTIFICATION**

Gelatin Nitrate Salted POP Dry-plate opaltype Cyanotype Cabinet Daguerreotype Transparency Ambrotype Safety-film Card DOP Paper Silver Collodion Platinotype Photomechanical Direct-positive Cellulose

# Key Questions for Identification:

- What is the nature of the support material and emulsion?
- What is its format/process?
- What is its polarity—positive or negative?
- What are its characteristics of deterioration?
- What is it's version/genealogy?

# Prints

- Salted paper (1845-1855)
- Albumen (1855-1895)
- Collodion and gelatin POP (1895-1905)
- Gelatin DOP (1905-present)
- Color (1965-present)