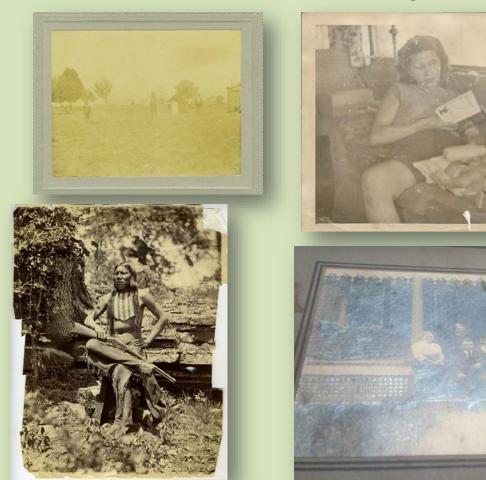

## Versions: Image and Object, Original and Copy

**Red Cloud** 

Spotter BEther Shoulder 14 Sotting & Bule Cheyerme while assurement Here + hon blorse + - Baca Mound Frag Magn Veroarde Black Bear f charge -Sal Hunder + Manne Willer + mande