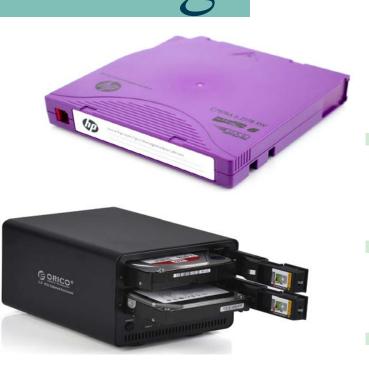

## **TYPES OF STORAGE MEDIA**

- hard disk drives
   CDs or DVDs
- flash drives

- SSD (solid state drives)
- RAID hard drive
   LTO Tape
- cloud/hosted storage
   Network Attached Storage