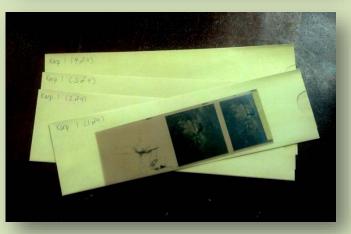

## Still Film Storage

• Store individually in paper enclosures

- DO NOT store in plastic enclosures
- Store vertically in boxes
- Store in cool or cold storage if possible
- Follow NFPA 40 guidelines if possible

## Print storage

- Buffer prints from other material if possible
  - Encapsulate in archival polyester or
  - Interleave acid-free paper or
  - Use archival polyester pocket pages
- Folders and boxes should provide support so that prints do not bend or fold
- If viewed regularly, housing should not interfere with viewing