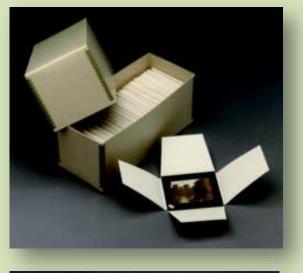

## Print storage

- Buffer prints from other material if possible
  - Encapsulate in archival polyester or
  - Interleave acid-free paper or
  - Use archival polyester pocket pages
- Folders and boxes should provide support so that prints do not bend or fold
- If viewed regularly, housing should not interfere with viewing

## **Enclosures and containers**