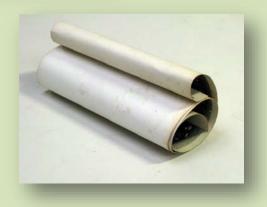

#### Film negatives – cellulose acetate

## Stabilization of deteriorated or problematic plastic still film