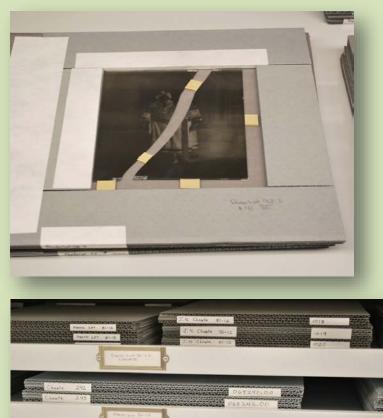

## **Principles of storage**

- Proper housing slows deterioration
- Material should be supported by its housing
- Material should not extend beyond its housing
- Material should not be compressed by the weight of surrounding items
- House materials by size and format

## Considerations for choosing enclosures and housings

- Process type
- Dimensions
- Condition
- Value
- Quantity
- Storage space
- Access needs
- Costs

## **Glass storage**

- Store on edge (long edge is best)
- Store in paper or tyvek enclosure
- 4-flaps are optimal this makes viewing and handling easier
- Glass is heavy so be careful of using boxes that are too big, but also be careful of boxes that are too narrow and can tip over
- Store glass on stable shelves or cabinets, on lower shelves if possible