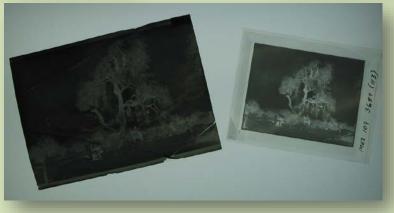

## Stabilization of deteriorated or problematic plastic still film

















## Slide storage



### THE OLD ENCLOSURES MAY HAVE VALUE!



## Print storage

- Buffer prints from other material if possible
  - Encapsulate in archival polyester or
  - Interleave acid-free paper or
  - Use archival polyester pocket pages
- Folders and boxes should provide support so that prints do not bend or fold
- If viewed regularly, housing should not interfere with viewing





## **Enclosures and containers**



## Large and unusual sizes













## Album storage

- Box/enclosure should support album on all sides
- Contents should be protected from adjacent items if necessary
- Intrinsic value of album format may dictate housing









## Interleaving?











## Reformatting







| FAVORITES                                           | S Martin       |             |             |                |