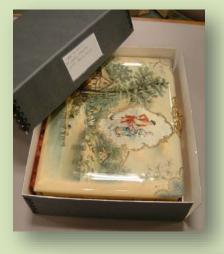

## Photo Albums

## Album storage

- Box/enclosure should support album on all sides
- Contents should be protected from adjacent items if necessary
- Intrinsic value of album format may dictate housing