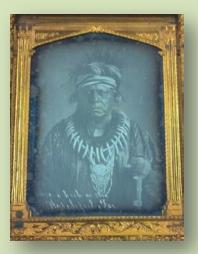

# **IDENTIFICATION**

Gelatin Nitrate Salted POP Dry-plate opaltype Cyanotype Cabinet Daguerreotype Transparency Ambrotype Safety-film Card DOP Paper Silver Collodion Platinotype Photomechanical Direct-positive Cellulose

# Key Questions for Identification:

- What is the nature of the support material and emulsion?
- What is its format/process?
- What is its polarity—positive or negative?
- What are its characteristics of deterioration?
- What is it's version/genealogy?

# **Direct Positives**

- Daguerreotype (1840-1860)
- Ambrotype (1854-1865)
- Tintype (1856-1920)