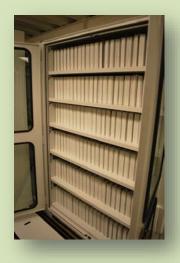

## **Glass storage**

- Store on edge (long edge is best)
- Store in paper or tyvek enclosure
- 4-flaps are optimal this makes viewing and handling easier
- Glass is heavy so be careful of using boxes that are too big, but also be careful of boxes that are too narrow and can tip over
- Store glass on stable shelves or cabinets, on lower shelves if possible