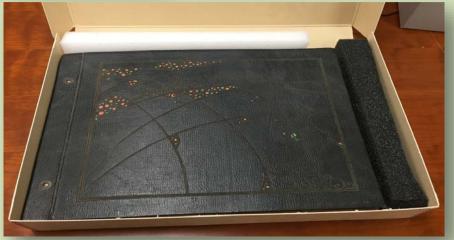

## Exhibit Fabrication: Safely and Effectively Displaying Books

Community: Sustainable Heritage Network Category: Text, Preservation

## Album storage

- Box/enclosure should support album on all sides
- Contents should be protected from adjacent items if necessary
- Intrinsic value of album format may dictate housing