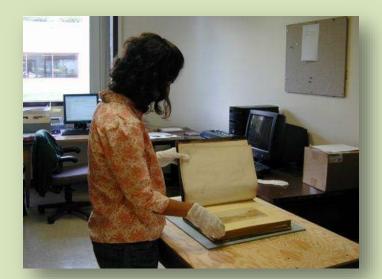

## Exhibit Fabrication: Safely and Effectively Displaying Books

Community: Sustainable Heritage Network Category: Text, Preservation

## Album storage

- Box/enclosure should support album on all sides
- Contents should be protected from adjacent items if necessary
- Intrinsic value of album format may dictate housing