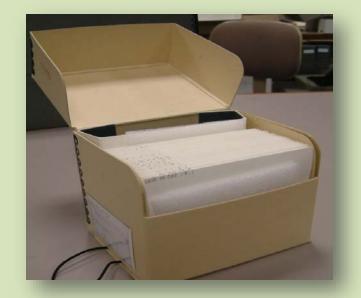

## Still Film Storage

• Store individually in paper enclosures

- DO NOT store in plastic enclosures
- Store vertically in boxes
- Store in cool or cold storage if possible
- Follow NFPA 40 guidelines if possible

#### **Enclosures and containers**

## Poor use of enclosures

## Stabilization of deteriorated or problematic plastic still film