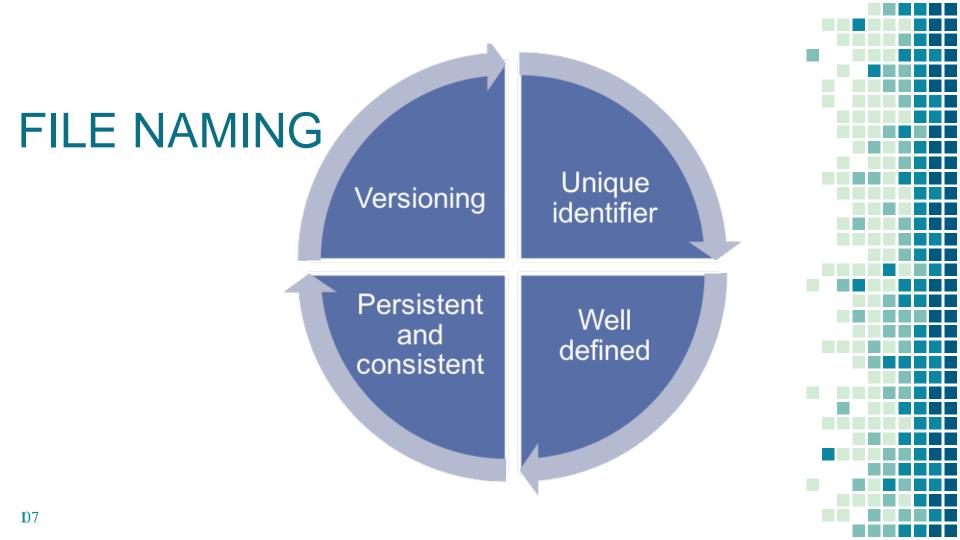

## PROJECT MANAGEMENT TIPS

- Clear timeline
- Digitization Logs or Tracking Sheets
- Clear folder structure and file naming system
  Staff training

## File Management Keeping Organized

## FILE NAMING EXAMPLES

- Prefix and suffix additions
  Examples of filename variations:
  - " "V" = verso, backside of image
  - "x01" = numbering assigned during digitization
  - "ntbk" = manuscript is or contains bound notebook

| Analog<br>Collection<br>Name                                                        | Digital Surrogate Filenaming Convention                                        | Example                                                                                 |
|-------------------------------------------------------------------------------------|--------------------------------------------------------------------------------|-----------------------------------------------------------------------------------------|
| NAA MS<br>385                                                                       | msnumber_number.tif <sup>1</sup>                                               | 385_002.tif                                                                             |
| Notecard<br>within<br>NAA MS<br>385                                                 | msnumber_notecard.tif                                                          | 385_notecard_1.tif (use number if sequence)                                             |
| Notebook<br>within<br>NAA MS<br>385                                                 | msnumber_ntbk_number.tif                                                       | 385_ntbk_001.tif<br>If multiple notebooks:<br>385_ntbk_1_001.tif;<br>385_ntbk_2_001.tif |
| Kinship<br>chart or<br>other<br>identifiable<br>material<br>within<br>NAA MS<br>385 | msnumber_kinship_chart.tif                                                     | 351_kinshipchart_no_1_ver_2.tif <sup>2</sup> ;                                          |
| Note<br>within<br>NAA MS<br>385                                                     | msnumber_front_note.tif<br>msnumber_end_note.tif<br>msnumber_pgnumber_note.tif | 385_front_note_01.tif,<br>385_end_note_01.tif,<br>385_01_note.tif                       |