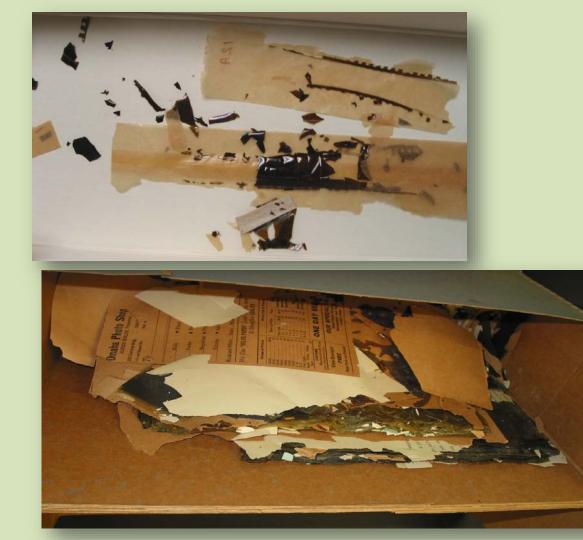

# NITRATE

## Friend or Foe?

## Stages of nitrate deterioration

# Transformation into Alien Lifeforms