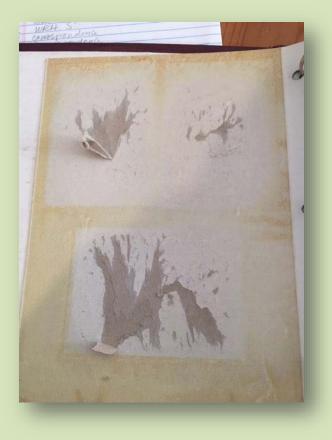

### What does deterioration look like?

## Stabilization of deteriorated or problematic plastic still film