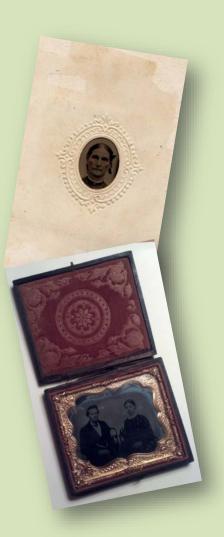

n, by describing both its context and content.

## Description also serves a preservation role!



- Identification of types and versions
- Factors and types of deterioration
- Housing and storage
- Reformatting for preservation and access
- Resources



# **IDENTIFICATION**





Gelatin Nitrate Salted POP Dry-plate opaltype Cyanotype Cabinet Daguerreotype Transparency Ambrotype Safety-film Card DOP Paper Silver Collodion Platinotype Photomechanical Direct-positive Cellulose



# Key Questions for Identification:

- What is the nature of the support material and emulsion?
- What is its format/process?
- What is its polarity—positive or negative?
- What are its characteristics of deterioration?
- What is it's version/genealogy?

## Support and Format/Process



# Positive or Negative?







# **Direct Positives**



- Daguerreotype (1840-1860)
- Ambrotype (1854-1865)
- Tintype (1856-1920)



## Negatives

- Salted paper (1841-1860s)
- Wet plate (1850s-1880s)
- Dry Plate (1880s-1920s)
- Cellulose nitrate (1880s-1950)
- Cellulose Acetate (1925-present)
- Polyester (1955-present)













# Prints

- Salted paper (1845-1855)
- Albumen (1855-1895)
- Collodion and gelatin POP (1895-1905)
- Gelatin DOP (1905-present)
- Color (1965-present)





## Photomechanical









# Transparencies









## Photo Albums



## RESOURCES

http://graphicsatlas.org/

https://www.youtube.com/watch?v=f7InzLN6zoY&feature=youtu.be

https://gawainweaver.com/processID

https://www.nedcc.org/free-resources/preservation-leaflets/overview

https://www.imagepermanenceinstitute.org/imaging/negativ