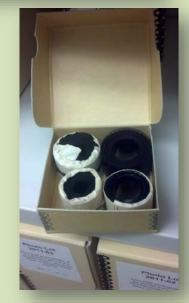

## **Glass storage**

- Store on edge (long edge is best)
- Store in paper or tyvek enclosure
- 4-flaps are optimal this makes viewing and handling easier
- Glass is heavy so be careful of using boxes that are too big, but also be careful of boxes that are too narrow and can tip over
- Store glass on stable shelves or cabinets, on lower shelves if possible

## Stabilization of deteriorated glass