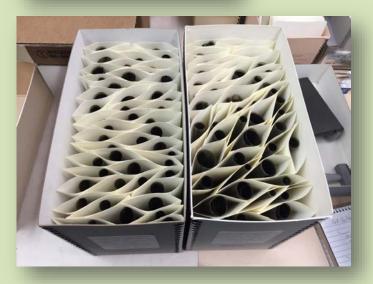

## Large and unusual sizes

## Album storage

- Box/enclosure should support album on all sides
- Contents should be protected from adjacent items if necessary
- Intrinsic value of album format may dictate housing

## Interleaving?