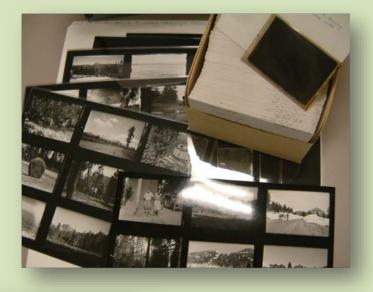

## Still Film Storage

• Store individually in paper enclosures

- DO NOT store in plastic enclosures
- Store vertically in boxes
- Store in cool or cold storage if possible
- Follow NFPA 40 guidelines if possible

## Slide storage