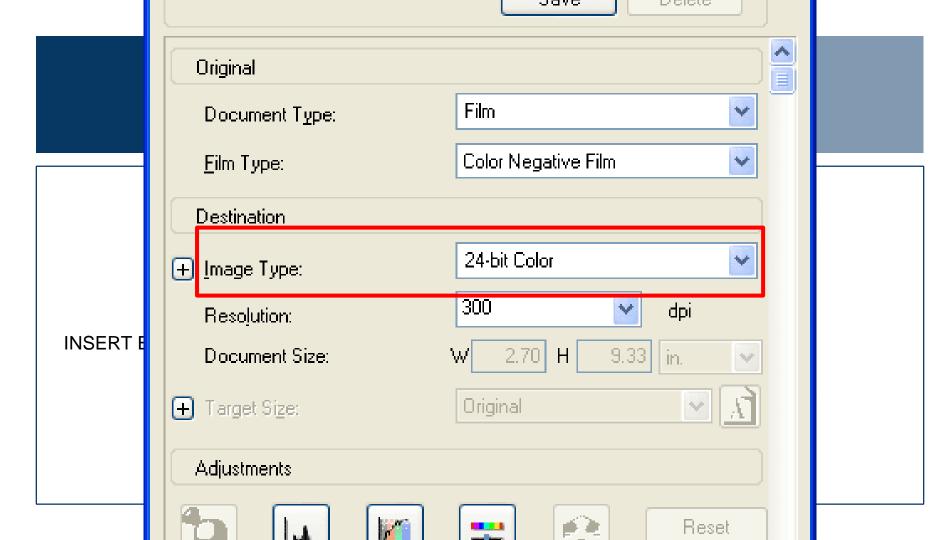

#### 2000 ppi

 Transparencies or negatives larger than 4"x5"

4000 ppi

Transparencies: 35mm to 4"x5" Negatives: 35mm to 4"x5"

|      | Original |                    |                       |   |  |
|------|----------|--------------------|-----------------------|---|--|
|      |          | Document Type:     | Film                  |   |  |
|      |          | <u>F</u> ilm Type: | Color Negative Film 🔽 |   |  |
|      |          | Destination        |                       |   |  |
| INSE | Œ        | Image Type:        | 24-bit Color 🗸 🗸      |   |  |
|      |          | Resolution:        | 300 🔽 dpi             |   |  |
|      |          | Document Size:     | W 2.70 H 9.33 in. 💊   |   |  |
|      | Œ        | Target Size:       | Original 💽 🔀          | 1 |  |
|      |          | Adjustments        |                       |   |  |
|      | F        |                    | Reset                 |   |  |