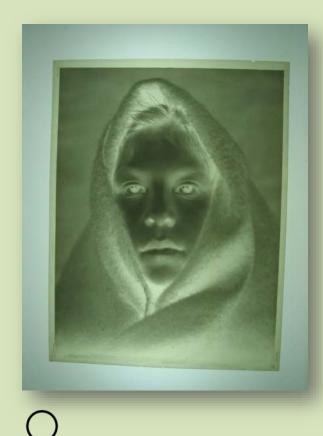

# **IDENTIFICATION**

Gelatin Nitrate Salted POP Dry-plate opaltype Cyanotype Cabinet Daguerreotype Transparency Ambrotype Safety-film Card DOP Paper Silver Collodion Platinotype Photomechanical Direct-positive Cellulose

# Key Questions for Identification:

- What is the nature of the support material and emulsion?
- What is its format/process?
- What is its polarity—positive or negative?
- What are its characteristics of deterioration?
- What is it's version/genealogy?