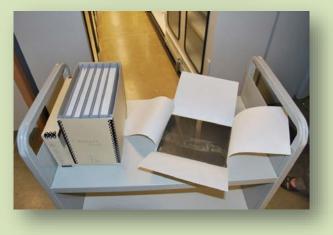

## Print storage

- Buffer prints from other material if possible
  - Encapsulate in archival polyester or
  - Interleave acid-free paper or
  - Use archival polyester pocket pages
- Folders and boxes should provide support so that prints do not bend or fold
- If viewed regularly, housing should not interfere with viewing

## **Enclosures and containers**