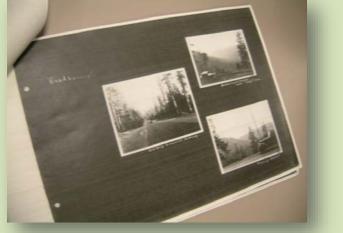

res





## Stabilization of deteriorated or problematic plastic still film

















## Slide storage



### THE OLD ENCLOSURES MAY HAVE VALUE!



## Print storage

- Buffer prints from other material if possible
  - Encapsulate in archival polyester or
  - Interleave acid-free paper or
  - Use archival polyester pocket pages
- Folders and boxes should provide support so that prints do not bend or fold
- If viewed regularly, housing should not interfere with viewing





## **Enclosures and containers**



## Large and unusual sizes













## Album storage

- Box/enclosure should support album on all sides
- Contents should be protected from adjacent items if necessary
- Intrinsic value of album format may dictate housing









## Interleaving?











## Reformatting







| FAVORITES                                           | S Martin       |             |             |                |