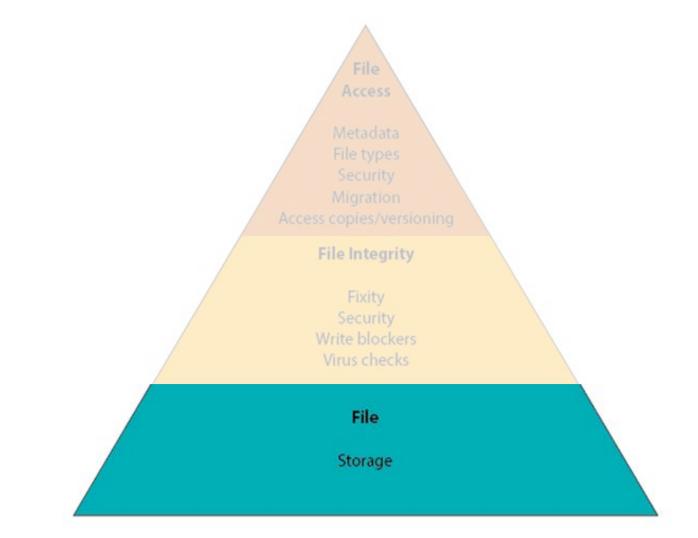

Digital Preservation: Storage Saving your Work

#### **DIGITAL PRESERVATION**

- Long term storage and preservation of your digital files
- Runs through all of your digital projects

#### **DIGITAL STORAGE**

- Storage space for content
- Integrate with IT
- What does your IT department already have set up?
  - Consider types of storage
  - Multiple layers

- Choose files for long term preservation
- Not in active use
- Access/derivative copies
   usually not a priority