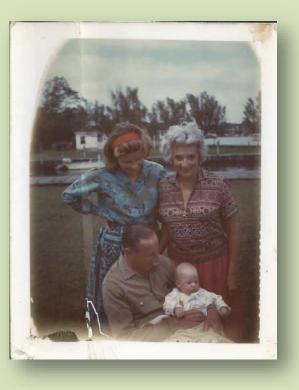

# Identification and Preservation of Photographs

Gina Rappaport, Photo Archivist, National Anthropological Archives ATALM, 2019

# **IDENTIFICATION**

Gelatin Nitrate Salted POP Dry-plate opaltype Cyanotype Cabinet Daguerreotype Transparency Ambrotype Safety-film Card DOP Paper Silver Collodion Platinotype Photomechanical Direct-positive Cellulose

# Key Questions for Identification:

- What is the nature of the support material and emulsion?
- What is its format/process?
- What is its polarity—positive or negative?
- What are its characteristics of deterioration?
- What is it's version/genealogy?