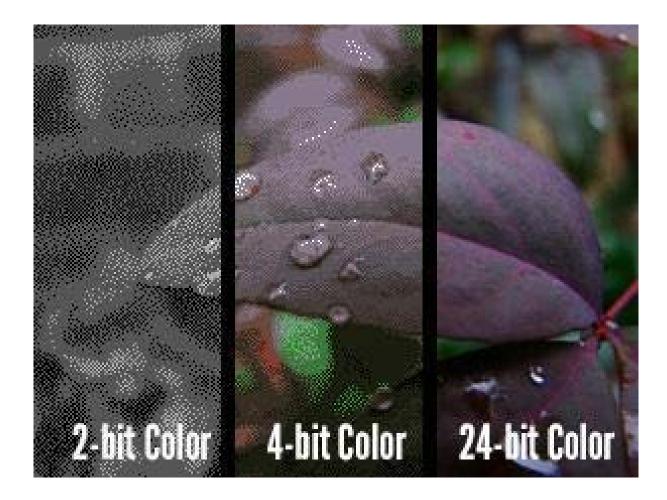

#### **BIT DEPTH**

- Bit depth: the color information stored in an image. (The higher the bit depth, the more colors an image can store.)
  - 2 bit: 2^1 = 4 values
  - 8 bit: 2^8= 256 colors
  - 24 bit: 2^24 = 16,000,000+ colors
  - 48 bit: 2^48 = 3,000,000,000 colors

2 bits 4 possible values

4 bits 16 possible values

8 bits 256 possible values