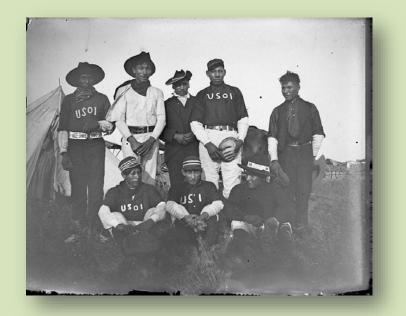

# **IDENTIFICATION**

Gelatin Nitrate Salted POP Dry-plate opaltype Cyanotype Cabinet Daguerreotype Transparency Ambrotype Safety-film Card DOP Paper Silver Collodion Platinotype Photomechanical Direct-positive Cellulose

# Key Questions for Identification:

- What is the nature of the support material and emulsion?
- What is its format/process?
- What is its polarity—positive or negative?
- What are its characteristics of deterioration?
- What is it's version/genealogy?

# **Direct Positives**

- Daguerreotype (1840-1860)
- Ambrotype (1854-1865)
- Tintype (1856-1920)

## Negatives

- Salted paper (1841-1860s)
- Wet plate (1850s-1880s)
- Dry Plate (1880s-1920s)
- Cellulose nitrate (1880s-1950)
- Cellulose Acetate (1925-present)
- Polyester (1955-present)