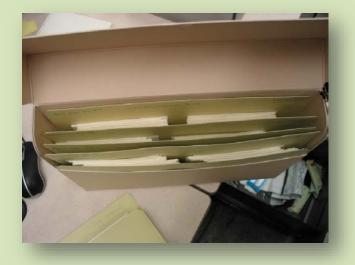

## **Principles of storage**

- Proper housing slows deterioration
- Material should be supported by its housing
- Material should not extend beyond its housing
- Material should not be compressed by the weight of surrounding items
- House materials by size and format

## Considerations for choosing enclosures and housings

- Process type
- Dimensions
- Condition
- Value
- Quantity
- Storage space
- Access needs
- Costs

## Print storage

- Buffer prints from other material if possible
  - Encapsulate in archival polyester or
  - Interleave acid-free paper or
  - Use archival polyester pocket pages
- Folders and boxes should provide support so that prints do not bend or fold
- If viewed regularly, housing should not interfere with viewing

## **Enclosures and containers**