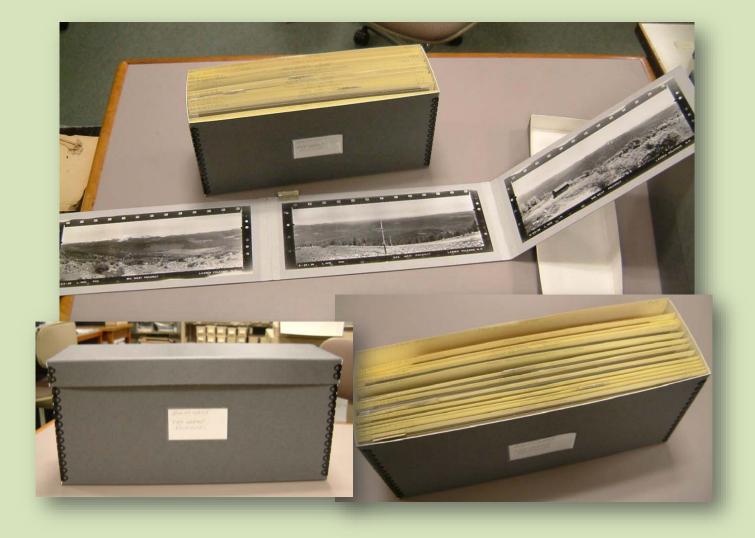

## Still Film Storage

• Store individually in paper enclosures

- DO NOT store in plastic enclosures
- Store vertically in boxes
- Store in cool or cold storage if possible
- Follow NFPA 40 guidelines if possible

## Slide storage

## Large and unusual sizes