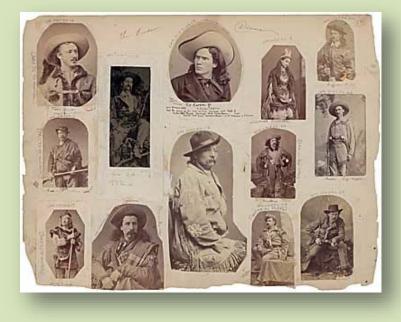

## Versions: Image and Object, Original and Copy

**Red Cloud** 

Spotter BEther Shoulder 14 Sotting & Bule Cheyerme while assurement Here + hon blorse + - Baca Mound Frag Magn Veroarde Black Bear f charge -Sal Hunder + Manne Willer + mande