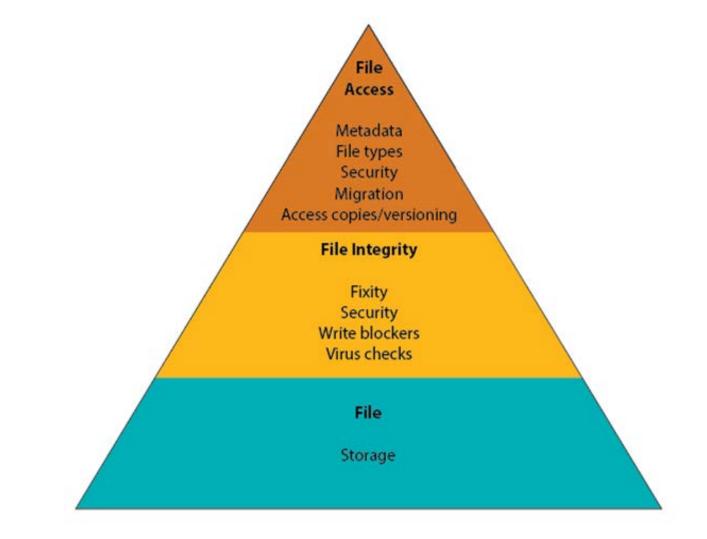

# 4 Goals of Processing

- Documentation/security
- Physical care
- Intellectual arrangement
- Intellectual access

# 3 core activities of processing

- Arrangement aims to clarify the collection's existing order or to establish an order which best represents the collection.
- **Preservation** addresses the physical needs of the collection materials, and employs techniques for the stabilization and long-term storage of the many types of objects that collections may contain.
- **Description** aims to provide intellectual access to the information in and about collection, by describing both its context and content.

## Description also serves a preservation role!

- Identification of types and versions
- Factors and types of deterioration
- Housing and storage
- Reformatting for preservation and access
- Resources