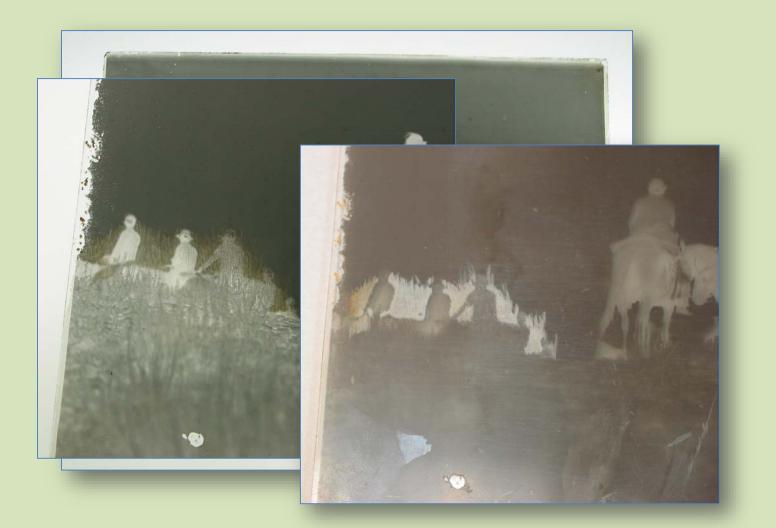

### What does deterioration look like?

### Direct positive cased photographs

#### **Direct positives**